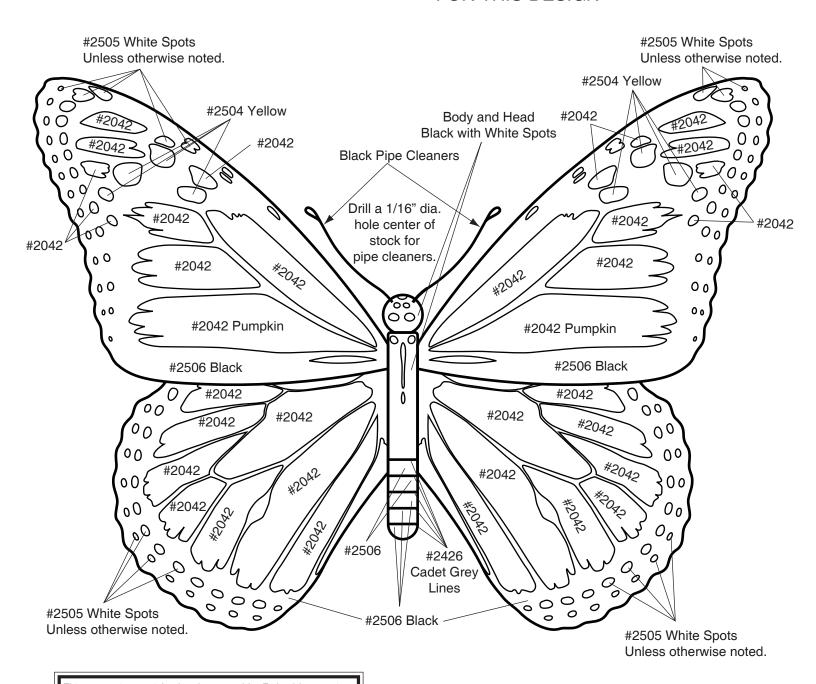

## Delta Paint Color List

#2042 Pumpkin #2426 Cadet Grey #2504 Yellow #2505 White #2506 Black

CREATIONS, INC.

1-800-843-2571

DELTA'S ® ACRYLIC LATEX PAINT COLORS SUGGESTED FOR THIS DESIGN

This pattern is copyrighted and protected by Federal Law against unauthorized use. Sherwood Industries Inc. grants the purchaser the rights to copy, enlarge, or reduce this pattern for making finished projects for home use, gifts, craft shows, or bazaars. Sherwood Industries Inc. does not grant any person or business the right to copy, enlarge, or reduce this pattern in whole or part for any other use without prior written permission.