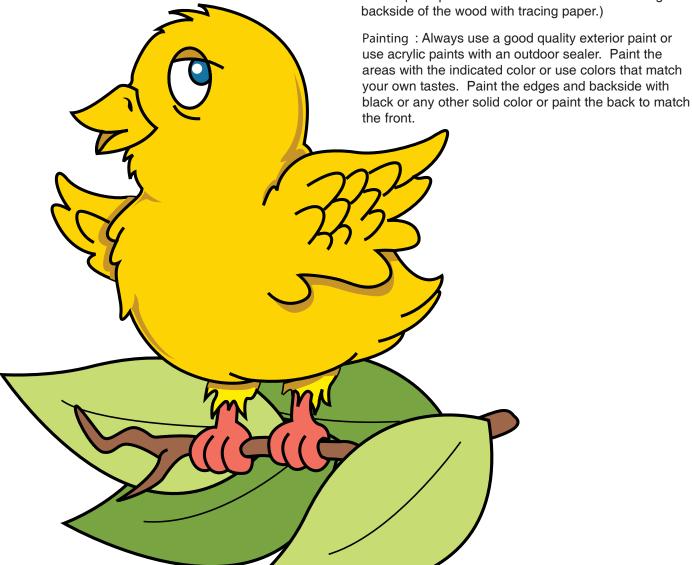

Sawing: Using a jig saw, band saw or scroll saw cut out the shape. Sand all edges and surfaces until smooth.

Tracing: Place the transfer paper on the wood and place the pattern in the exact same position by replacing the pushpins in the same holes of both the pattern and the wood piece. Now trace all the lines onto the wood. (Note: If you are intending to paint the pattern on both sides of the wood then place 2 sheets of transfer paper between the pattern and the wood piece. One sheet where the ink side is facing the underside of the pattern and one sheet where the ink is facing the wood piece. Then flip the pattern over and trace the mirror image on the backside of the wood with tracing paper.)

## ERWOOL **Delta Paint Color List** #2045 Fiesta Pink CREATIONS, INC. #2055 Autumn Brown #2065 Apple Green #2067 Leaf Green 1-800-843-2571 #2411 #2102 Butter Yellow Raw Sienna #2506 Black ® ACRYLIC #2411 Raw Sienna DELTA'S #2505 White LATEX PAINT #2505 White **COLORS SUGGESTED** FOR THIS DESIGN #2102 #2411 Raw Sienna #2411 Raw Sienna #2411 Raw Sienna #2102 Butter Yellow #2411 Raw Sienna #2411 Raw Sienna #2055 Autumn Brown #2067 Leaf #2065 Apple Green Green #2067 #2055 Autumn Brown #2067 Leaf Green #2065 Apple Green #2045 Fiesta Pink Drill a 1/8" dia hole center of This pattern is copyrighted and protected by Federal Law against stock for dowel. unauthorized use. Sherwood Industries Inc. grants the purchaser the rights to copy, enlarge, or reduce this pattern for making finished