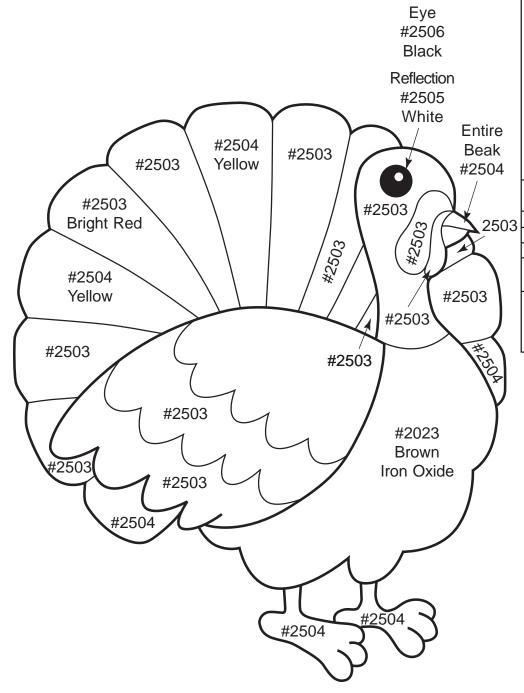

**NOTE:** Paint all outlines with Black #2506 unless otherwise indicated.

## **DELTA'S** ® ACRYLIC LATEX **PAINT**COLORS SUGGESTED FOR THIS DESIGN

| 0020110 000020122 1 011 11110 2201011 |             |
|---------------------------------------|-------------|
| #2023 Brn Iron Oxide                  | #2505 White |
| #2503 Bright Red                      | #2506 Black |
| #2504 Yellow                          |             |

## FINISHED PROJECT SIZE: 9"H x 8"W

SHERWOOD CREATIONS, INC.

© Copyright 2004 Sherwood Creations, Inc. All rights reserved. www.SherwoodOnline.com

1-800-843-2571

Free Pattern #301